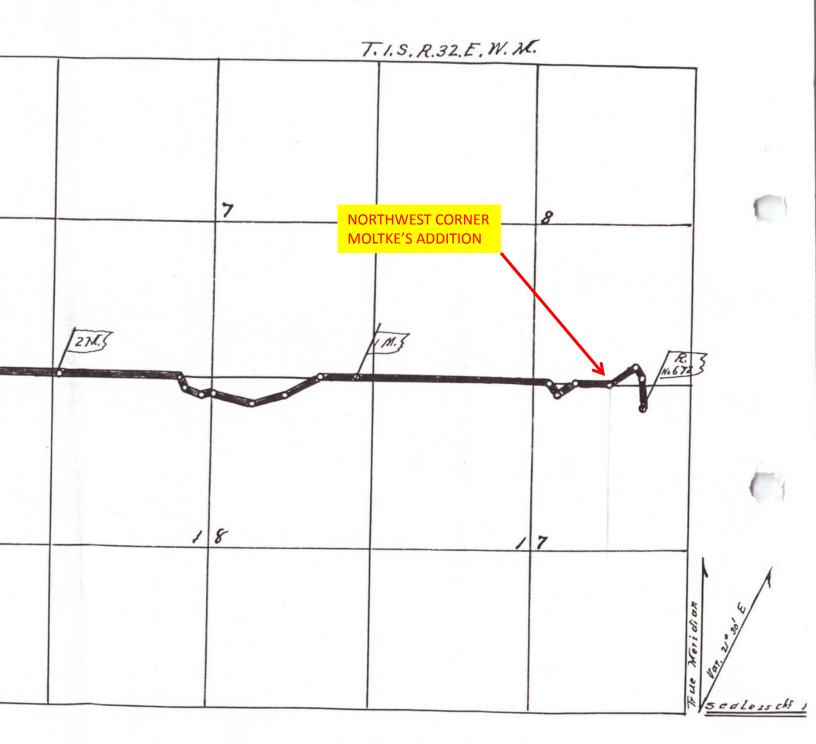

## **HISTORY**

In 1909 Road 672 was established at a width of 60 feet. It began at a point in the center of Road 617, ran northwest approximately 660 feet, then southwest approximately 500 feet to the northwest corner of what is now Moltke's Addition. The road then continued west along the section line "as near as practical" for several miles. The portions of Roads 617 and 672 within Moltke's Addition were vacated in 1953.