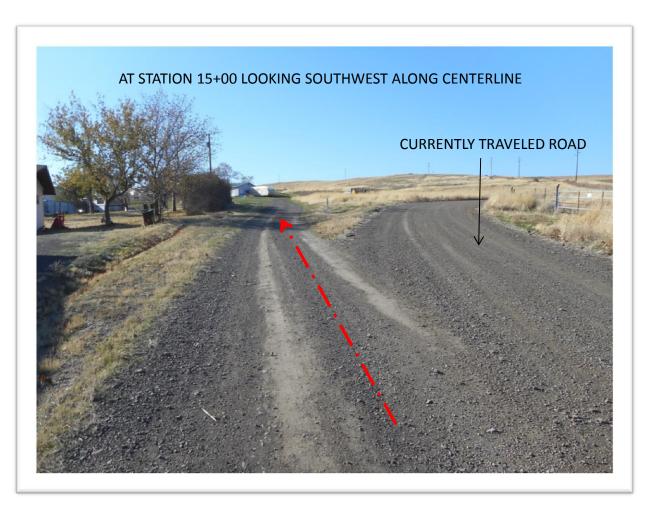

A visual summary of where Roads 617, 672, and 908A lie in relation to the current traveled road and the road deeded to the County in 2009 can be seen on Sheet 4 of the survey done for this legalization.

## <u>ISSUE</u>

As can also be seen on Sheet 4 of the survey, the actual location of the traveled road varies from its legally described location. Because future improvements to the road and utility installations are anticipated, the right of way location needs to be established.