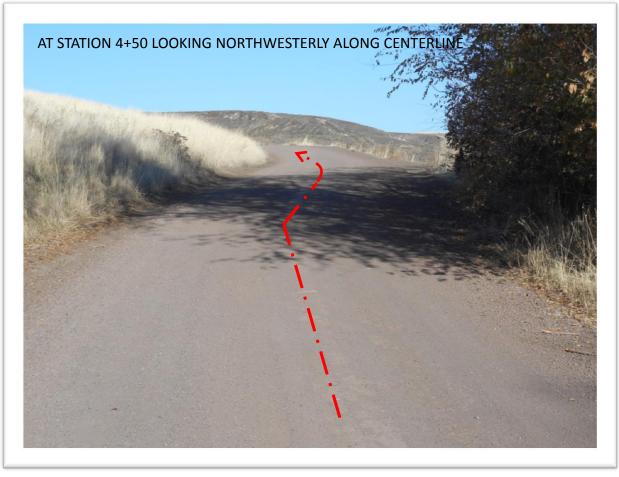

A visual summary of where Roads 617, 672, and 908A lie in relation to the current traveled road and the road deeded to the County in 2009 can be seen on Sheet 4 of the survey done for this legalization.

## <u>ISSUE</u>

As can also be seen on Sheet 4 of the survey, the actual location of the traveled road varies from its legally described location. Because future improvements to the road and utility installations are anticipated, the right of way location needs to be established.