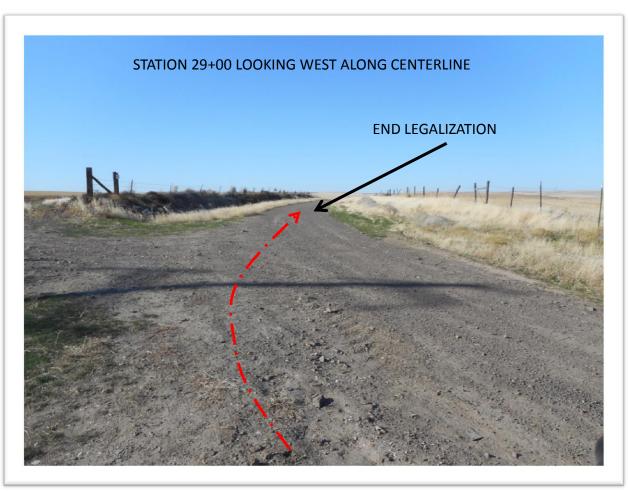

A visual summary of where Roads 617, 672, and 908A lie in relation to the current traveled road and the road deeded to the County in 2009 can be seen on Sheet 4 of the survey done for this legalization.

## <u>ISSUE</u>

As can also be seen on Sheet 4 of the survey, the actual location of the traveled road varies from its legally described location. Because future improvements to the road and utility installations are anticipated, the right of way location needs to be established.