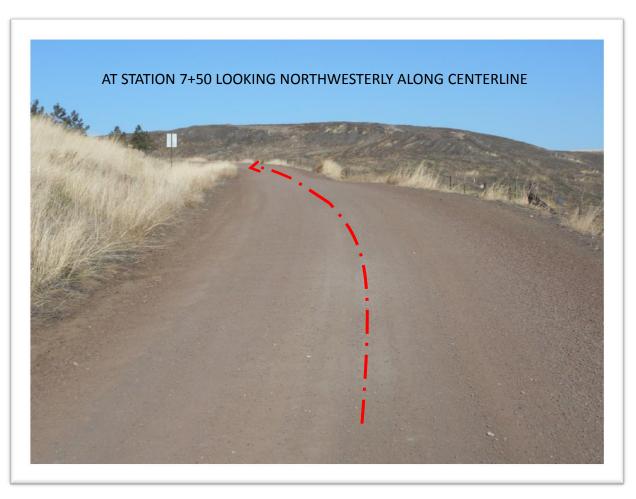

A visual summary of where Roads 617, 672, and 908A lie in relation to the current traveled road and the road deeded to the County in 2009 can be seen on Sheet 4 of the survey done for this legalization.

## <u>ISSUE</u>

As can also be seen on Sheet 4 of the survey, the actual location of the traveled road varies from its legally described location. Because future improvements to the road and utility installations are anticipated, the right of way location needs to be established.