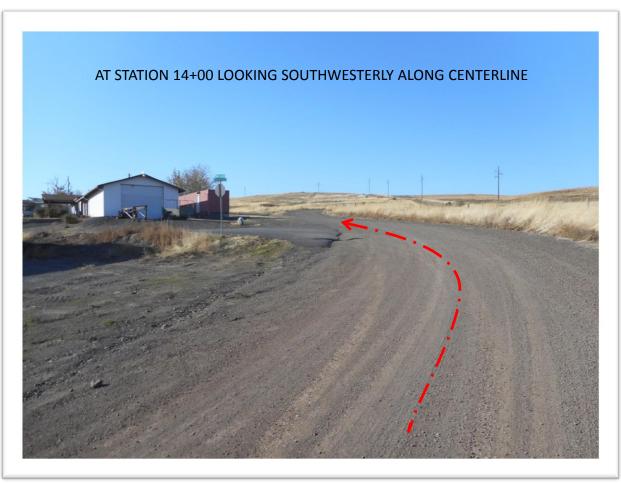

A visual summary of where Roads 617, 672, and 908A lie in relation to the current traveled road and the road deeded to the County in 2009 can be seen on Sheet 4 of the survey done for this legalization.

## <u>ISSUE</u>

As can also be seen on Sheet 4 of the survey, the actual location of the traveled road varies from its legally described location. Because future improvements to the road and utility installations are anticipated, the right of way location needs to be established.