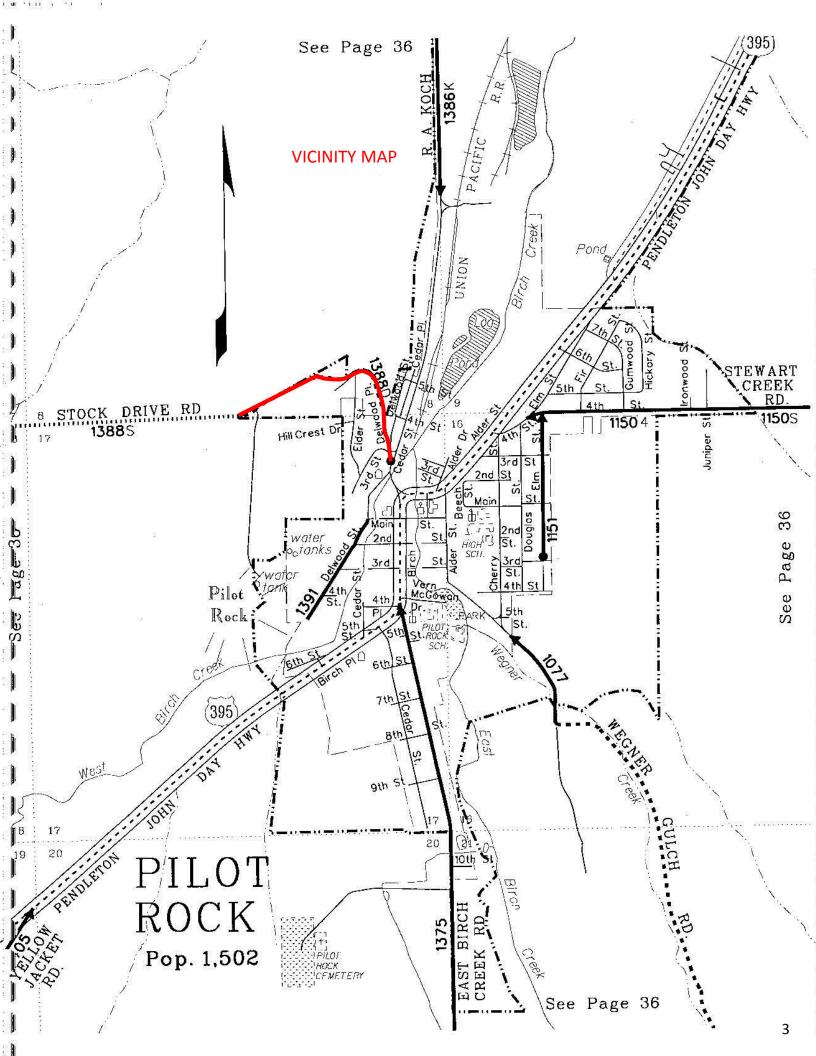

## **GENERAL**

The portion of Delwood Place and Stock Drive Road, County Road No. 1388, that was surveyed in anticipation of this legalization is located within the city limits and urban growth boundary of the City of Pilot Rock between Northwest Cedar Street (formerly County Road No. 1386, Circle Road) and the ¼ corner common to Sections 8 and 17, Township 1 South, Range 32 E.W.M.

A visual summary of where Roads 617, 672, and 908A lie in relation to the current traveled road and the road deeded to the County in 2009 can be seen on Sheet 4 of the survey done for this legalization.

## <u>ISSUE</u>

As can also be seen on Sheet 4 of the survey, the actual location of the traveled road varies from its legally described location. Because future improvements to the road and utility installations are anticipated, the right of way location needs to be established.