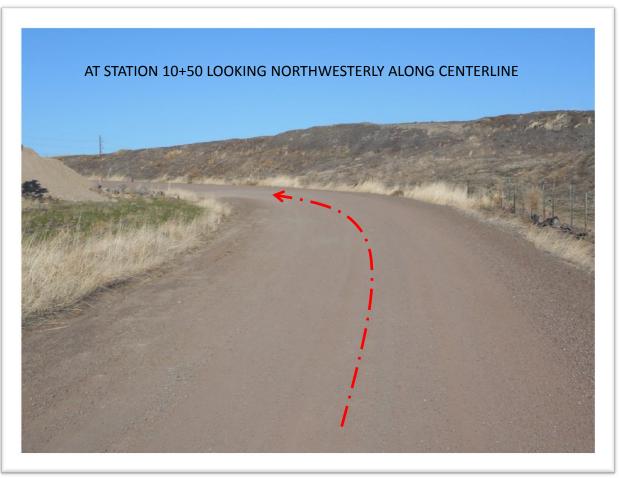

A visual summary of where Roads 617, 672, and 908A lie in relation to the current traveled road and the road deeded to the County in 2009 can be seen on Sheet 4 of the survey done for this legalization.

## <u>ISSUE</u>

As can also be seen on Sheet 4 of the survey, the actual location of the traveled road varies from its legally described location. Because future improvements to the road and utility installations are anticipated, the right of way location needs to be established.