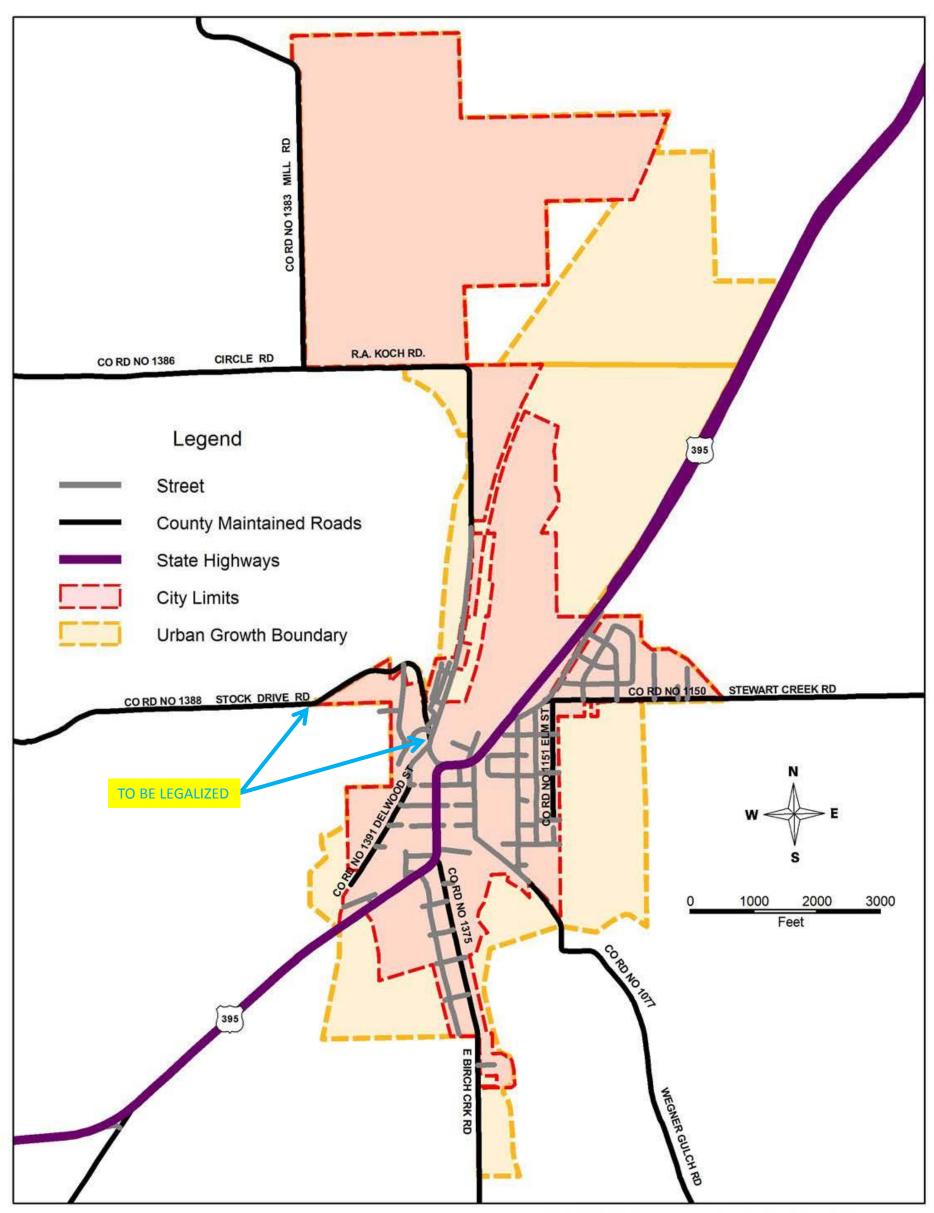

## **GENERAL**

The portion of Delwood Place and Stock Drive Road, County Road No. 1388, that was surveyed in anticipation of this legalization is located within the city limits and urban growth boundary of the City of Pilot Rock between Northwest Cedar Street (formerly County Road No. 1386, Circle Road) and the ¼ corner common to Sections 8 and 17, Township 1 South, Range 32 E.W.M.

CITY OF PILOT ROCK, OREGON

MAP DISCLAIMER: No warranty is made by Umatilla County as to the accuracy, reliability or completeness of this data. Map should be used for reference purposes only. Not for legal use. Created by J. Alford, Umatilla County Planning Department Date: 11/19/13
y:workspace/planning/projects/CountyRoadMaps/UkiahCounty\_roads.gws