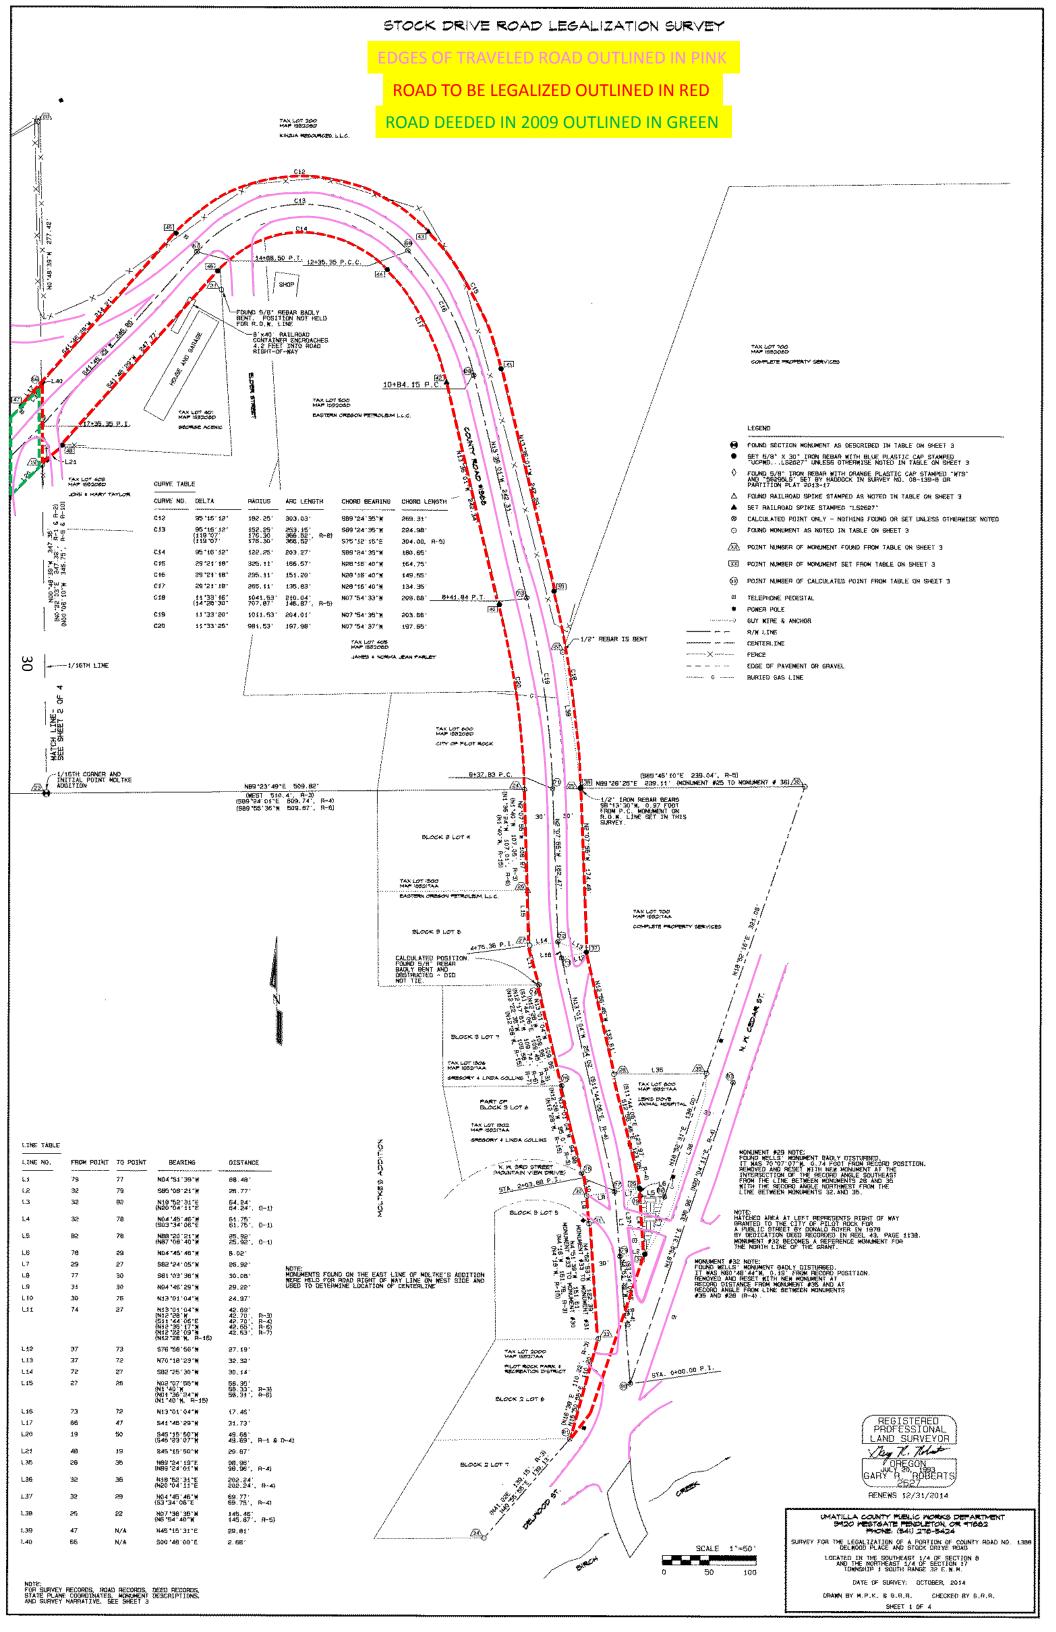

A visual summary of where Roads 617, 672, and 908A lie in relation to the current traveled road and the road deeded to the County in 2009 can be seen on Sheet 4 of the survey done for this legalization.

## <u>ISSUE</u>

As can also be seen on Sheet 4 of the survey, the actual location of the traveled road varies from its legally described location. Because future improvements to the road and utility installations are anticipated, the right of way location needs to be established.