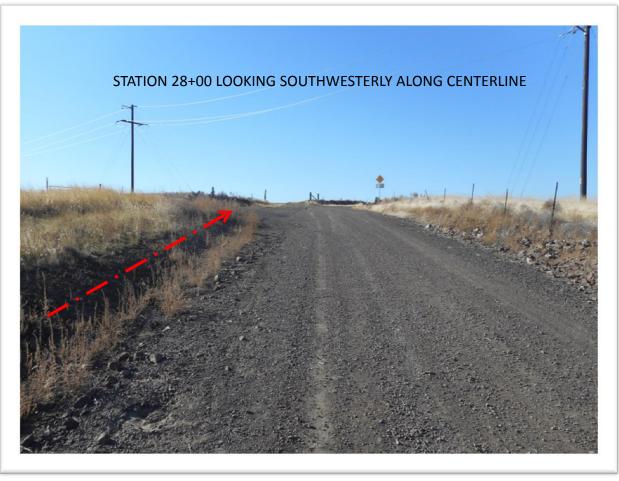

A visual summary of where Roads 617, 672, and 908A lie in relation to the current traveled road and the road deeded to the County in 2009 can be seen on Sheet 4 of the survey done for this legalization.

## <u>ISSUE</u>

As can also be seen on Sheet 4 of the survey, the actual location of the traveled road varies from its legally described location. Because future improvements to the road and utility installations are anticipated, the right of way location needs to be established.