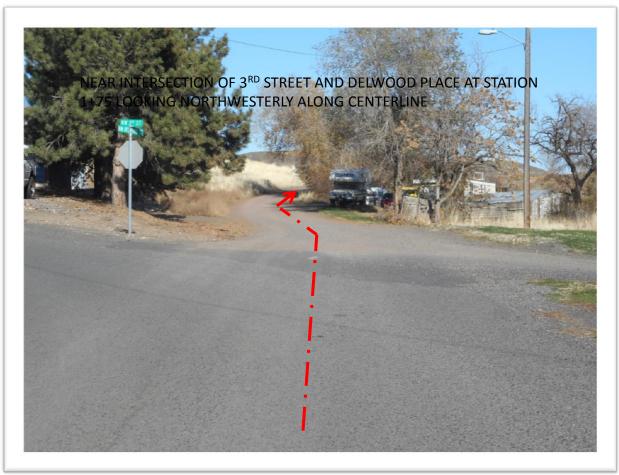

A visual summary of where Roads 617, 672, and 908A lie in relation to the current traveled road and the road deeded to the County in 2009 can be seen on Sheet 4 of the survey done for this legalization.

## <u>ISSUE</u>

As can also be seen on Sheet 4 of the survey, the actual location of the traveled road varies from its legally described location. Because future improvements to the road and utility installations are anticipated, the right of way location needs to be established.