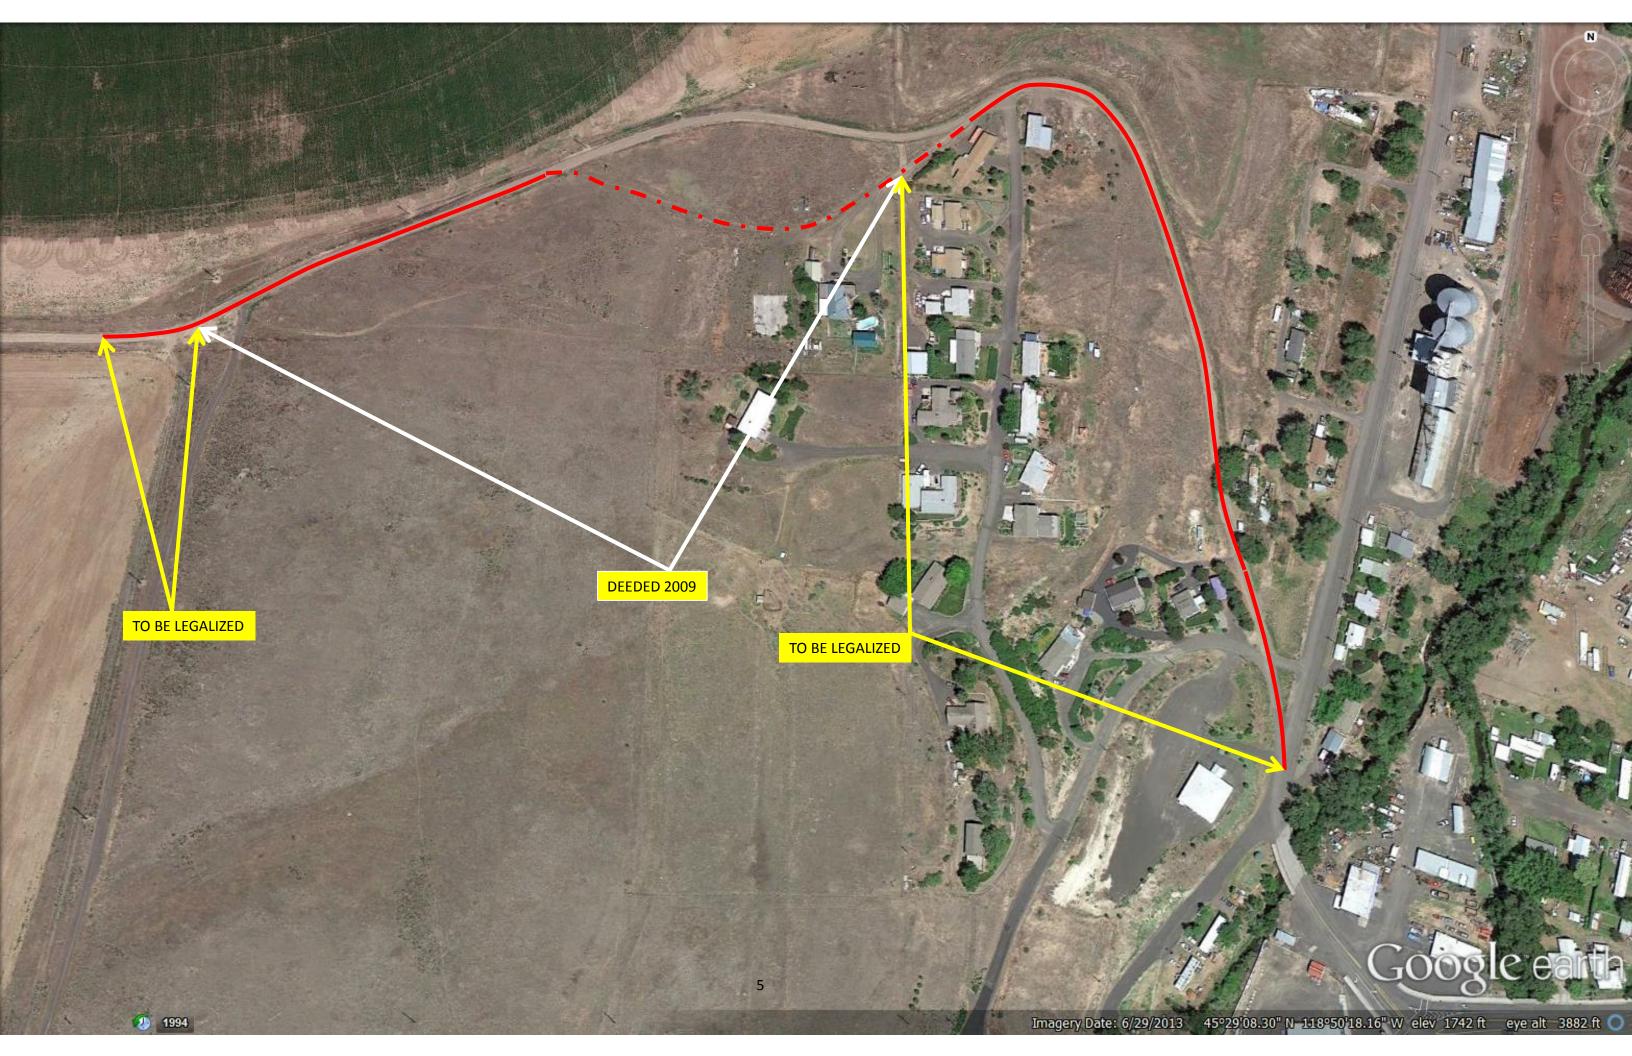

In 1934, a 60-foot right of way was deeded to Umatilla County for a public road by Mrs. J. M. Royer and Henry and Margaret Schultz. The deeds were accepted by the County Court and the road was numbered 908A. It began near the point where Road 672 changed from a northwesterly direction to a southwesterly direction and ran westerly through a series of curves and tangents to a point near the ¼ corner common to Sections 8 and 17. In 2009, the majority of the road west of the north – south centerline of the Southeast ¼ of Section 8 was vacated and deeds were obtained for a new road that has not yet been constructed.

A visual summary of where Roads 617, 672, and 908A lie in relation to the current traveled road and the road deeded to the County in 2009 can be seen on Sheet 4 of the survey done for this legalization.

## <u>ISSUE</u>

As can also be seen on Sheet 4 of the survey, the actual location of the traveled road varies from its legally described location. Because future improvements to the road and utility installations are anticipated, the right of way location needs to be established.