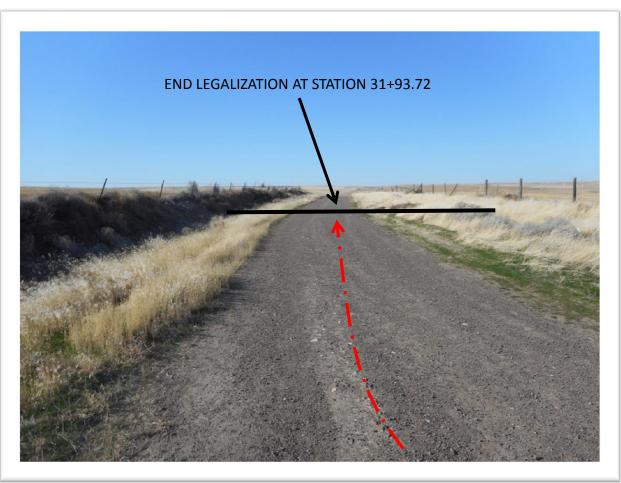

A visual summary of where Roads 617, 672, and 908A lie in relation to the current traveled road and the road deeded to the County in 2009 can be seen on Sheet 4 of the survey done for this legalization.

## <u>ISSUE</u>

As can also be seen on Sheet 4 of the survey, the actual location of the traveled road varies from its legally described location. Because future improvements to the road and utility installations are anticipated, the right of way location needs to be established.