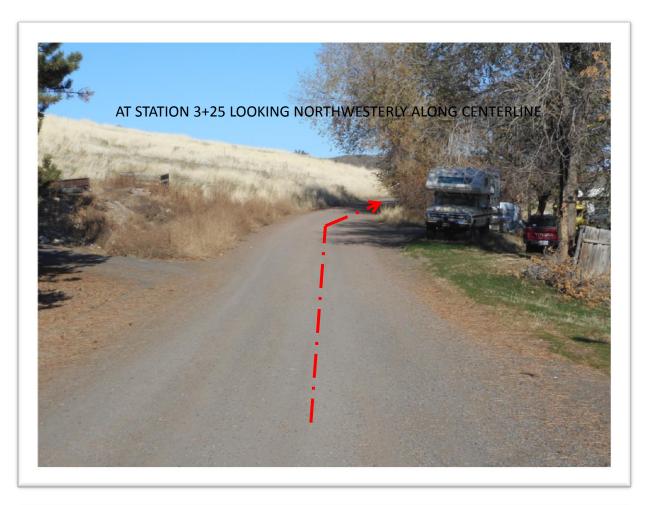

A visual summary of where Roads 617, 672, and 908A lie in relation to the current traveled road and the road deeded to the County in 2009 can be seen on Sheet 4 of the survey done for this legalization.

## <u>ISSUE</u>

As can also be seen on Sheet 4 of the survey, the actual location of the traveled road varies from its legally described location. Because future improvements to the road and utility installations are anticipated, the right of way location needs to be established.