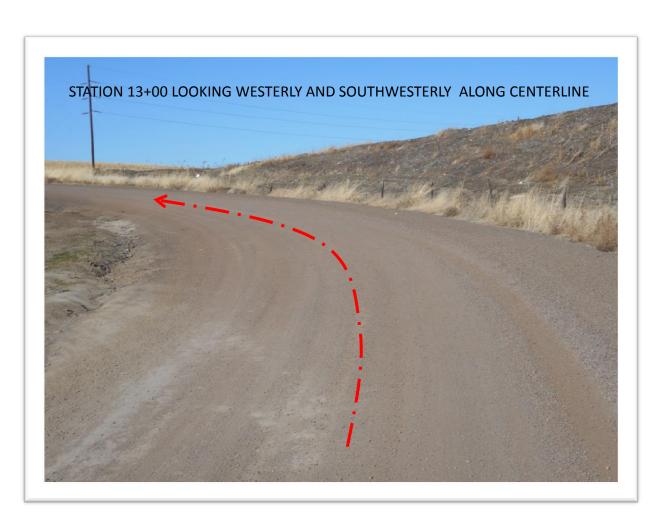

A visual summary of where Roads 617, 672, and 908A lie in relation to the current traveled road and the road deeded to the County in 2009 can be seen on Sheet 4 of the survey done for this legalization.

## <u>ISSUE</u>

As can also be seen on Sheet 4 of the survey, the actual location of the traveled road varies from its legally described location. Because future improvements to the road and utility installations are anticipated, the right of way location needs to be established.