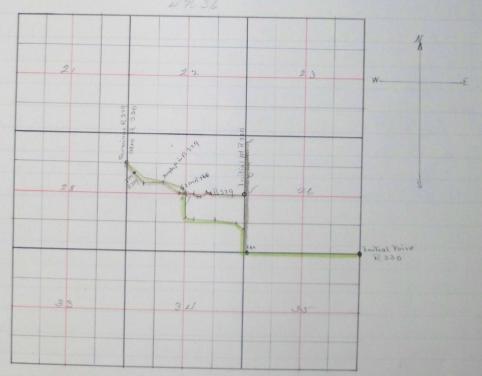

DOAT NO

- Road No 330 -

Report of Viewers, field notes and plat of survey of bounty Road no 330 in Muatilla bounty Ovegory bonumering at the SE cor of Dection 26 3/5 HCKR 36 Rign, There West to the D. Wear of Dec 26 5 pu nR 36 Ewin. There North 1/4 mile, there West 1/4 mile. There to augle in no direction /4 mile between a house and barn belonging to S. Vauderpool. There Morth to the De corner of no 1/4 of Dee 27 4p 4 nr 36 Ewm. There in act w direction on an old road but to the de cor of the Morth Raef of The ME/4 Dec 28 4p 11 WR 36 Ewm.

- Fired Notes of Road Durvey No 330 - for Munatilea Co. ar. Donnet full board of viewers on Road Durvey Nosso, at The beginning of said road at Y. am. april 28" 1890, B adm inistered the usual Road viewers oath to each, We called Male and a.E. Rest to chain, a. E. Rest to mark and B Deardorf to flag and cut brush, each of whom was duly qualified according to laid.

I set initial post soft morth of Car for Sees 25-26

150 1 West. 300-

35

Doy

2045.

7681.

2400"

HH 48.