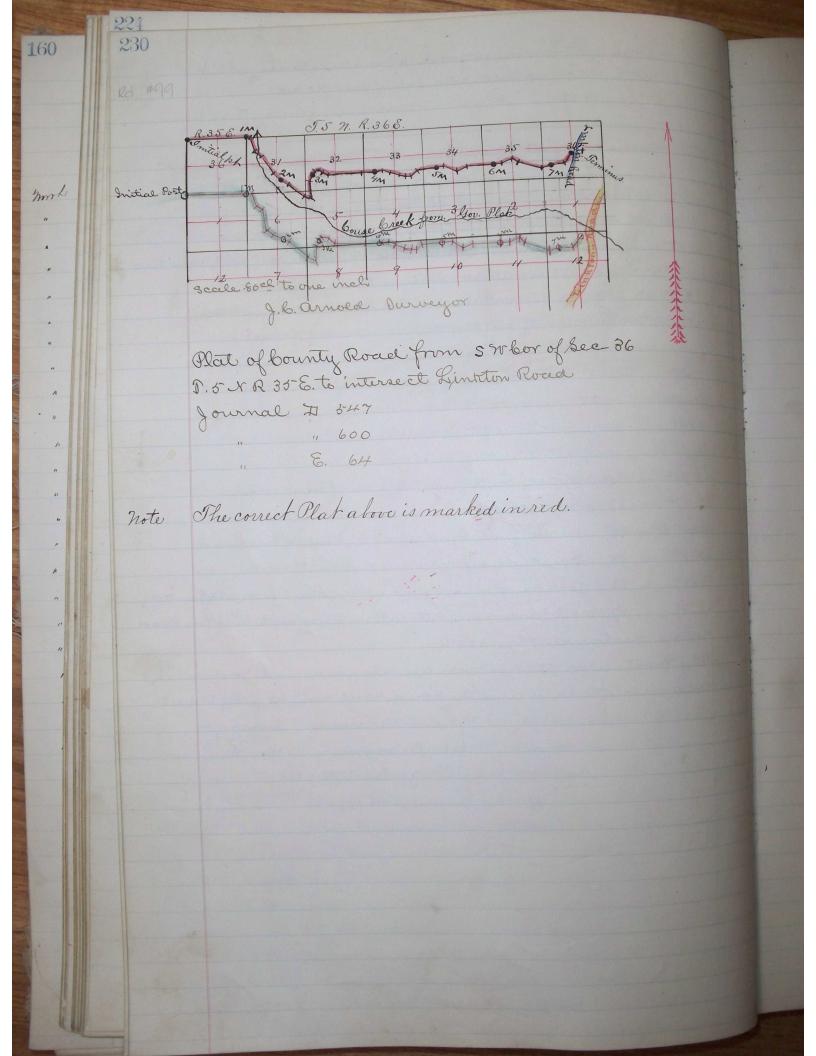

```
x 27° € 1 50 across grelch sit as near fence
Rd #99 8 760 & 10 replanch set a s- & of trav Road
      $ 510 " 1950 " " " " news Demaris Rec. E. oftrav Road
      5.87° " 62 " " at Summet
      8 890 ... 80 . set 4 ello.
        " " 7 " as. West of ravine
     572030 & 14,50 " " E of Sulch
     $ 550 & 26,50 along trav Road set as Noftrav Road
     585°30' E. 36: Up ravine set a s. on Shill side W of John Suttons Res
     178°30" & 1+3 pet as at gos futtons Res
     1350 & 53 " " " on till it of Jos Autons Res
     188030" 80 rephill pet o montiell piae tof fence
          , 13 set as wof barron
     $5.70 " 28 " " heave of canon is of trav Road
     N64030' " H4,50 " " on SV hill pide
     $890 " 80 over hill set 6 m on boshel Redge
      " " 11 .. Ditas wof trav Road
     1700 " 24 along ridge set as it of trav road
     8.370 " 3350 Whele set a & it of canon
     8690 30, 66 along fence on the pet a S. on Since of trastroace
     4780 " 80 over hell set you on pummit
     $860 " 18 across hollow and along shell diche situs our udge
     I 35° " 37-50 pet terminus Pat intersection with Linkton Road
     whole distance 7 m 150 R
     The posts and stakes were all marked and mounded
      according to law, and the road well marked by travel
                              gno. b. arnold Surveyor
                              6.6. Branner marker
                              Calonzo. Bartett }
Larkin Phipps } blainmen
```