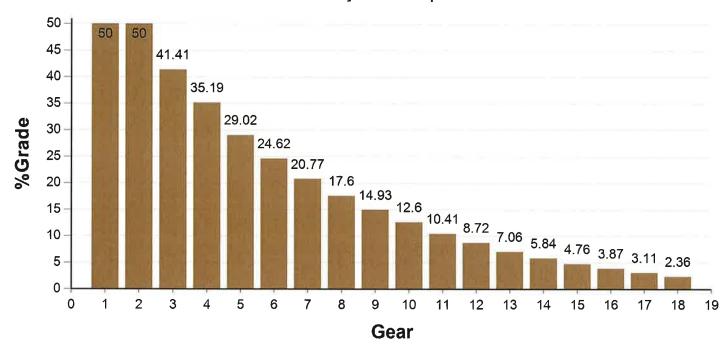

|      |             |                                            |                                                                                   | WEIGHT (LB) |       |
|------|-------------|--------------------------------------------|-----------------------------------------------------------------------------------|-------------|-------|
| CUST | OMER/VEHICL | E INFO                                     | DESCRIPTION                                                                       | FRONT       | REAR  |
| S    | 002EF2      | CHASSIS (BASE MODEL)                       | GRANITE 64FR                                                                      | 4,853       | 1,764 |
| S    | 99X93X      | ASSEMBLY PLANT                             | Made in Macungie, PA USA                                                          | 0           | 0     |
|      | MP2001      | CUSTOMER FLEET SIZE                        | DEALER FLEET WITH LESS THAN 25 VEHICLES IN OWN FLEET OF ANY VEHICLE BRAND         | 0           | 0     |
| S    | 013001      | TYPE OF SERVICE                            | COMMERCIAL                                                                        | 0           | 0     |
| S    | M98018      | WARRANTY REGISTRATION LOCATION             | USA - WARRANTY REGISTRATION LOCATION                                              | 0           | 0     |
|      | MBT02T      | EMISSION WARRANTY<br>CERTIFICATION         | CARB + EPA for Mack MP7 / MP8 Diesel                                              | 0           | 0     |
|      | M84037      | INTENDED REGISTRATION LOCATION             | OREGON                                                                            | 0           | 0     |
| S    | 5050B5      | INITIAL REGISTRATION LOCATION              | USA REGISTRATION                                                                  | 0           | 0     |
|      | 5FFB1X      | BRAND ORNAMENT                             | BULLDOG, CHROME                                                                   | 0           | 0     |
| S    | 534014      | LANGUAGE-PUBS/DECAL/SIGNS                  | ENGLISH                                                                           | 0           | 0     |
| s    | DHX10X      | ROAD CONDITION                             | WELL MAINTAINED SURFACED ROADS >95% DRIVING DISTANCE                              | 0           | 0     |
|      | 0050L5      | VEHICLE USE & BODY/TRAILER<br>TYPE         | DUMP TRUCK                                                                        | 0           | 0     |
|      | 2KEC1X      | TRAILER TYPE                               | FIXED DRAWBAR TRAILER AND CENTERED AXLES                                          | 0           | 0     |
|      | DKXG2X      | GROSS COMBINATION WEIGHT (CA in PC29 only) | 80,000 LB (36 TONNES) GROSS COMBINATION WEIGHT                                    | 0           | 0     |
| S    | 7OBB1X      | BRAKE REGULATION                           | BRAKE REGULATION, STOPPING DISTANCE 94M (310FT)                                   | 0           | 0     |
|      | QCXB1X      | TOPOGRAPHY                                 | GRADES <6% GREATER THAN 98% OF DRIVING DISTANCE MAX GRADE 16%                     | 0           | 0     |
| S    | E1BD1X      | AMBIENT TEMP UPPER LIMIT                   | AMBIENT TEMPERATURE HOT. WARMER THAN 104 F (40 C) ALLOWED UP TO 25 HOURS PER YEAR | 0           | 0     |
| S    | 032A89      | OPERATING TERRAIN GRADE CONDITIONS         | ON-OFF HIGHWAY, STARTING GRADES<18%                                               | 0           | 0     |
| S    | 033A10      | LOADING SURFACE FACTOR                     | CONCRETE LOADING AND / OR UNLOADING SURFACE                                       | 0           | 0     |
|      | 0341A2      | VEHICLE VOCATION                           | PICKUP & DELIVERY / SHORT HAUL SERVICE                                            | 0           | 0     |
|      | 0260H6      | SALES PROMOTION                            | SOURCEWELL SALES PROGRAM                                                          | 0           | 0     |
|      | 0120K2      | MARKETING PROMOTION                        | BUYBACK COMMITMENT                                                                | 0           | 0     |