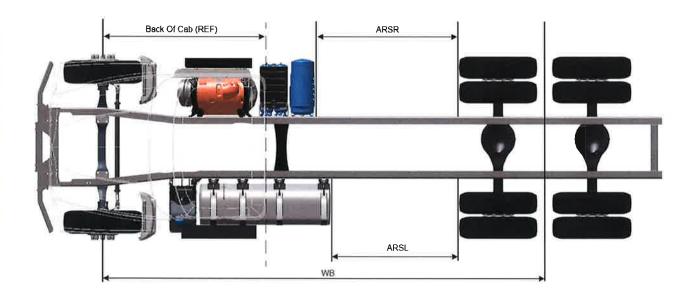

|    |                |                                |                                                                     | WEIGH | T (LB) |
|----|----------------|--------------------------------|---------------------------------------------------------------------|-------|--------|
| FF | RAME EQUIPMENT | FUEL TANKS                     | DESCRIPTION                                                         | FRONT | REAR   |
|    | 271208         | WHEELBASE                      | 208"                                                                | 142   | 142    |
|    | 374063         | AF (OVERHANG)                  | 63"                                                                 | -19   | 258    |
|    | MCE0FE         | FRAME RAILS & LINERS           | 11.1 x 105 x 300mm - (0.437" x 4.13" x 11.81"); RBM 3,160,000 LB-IN | 0     | 0      |
|    | A0XF3X         | FRONT FRAME LENGTH             | BUMPER POSITION EXTENDED 20" (SNOW)                                 | 148   | -15    |
|    | 281AA6         | CROSSMEMBERS                   | BOC AND INTERMEDIATE CROSSMEMBERS, HD I-BEAM                        | 27    | 27     |
| S  | Q5AA1X         | REAR CROSSMEMBER OPTIONS       | STEEL CLOSING REAR CROSSMEMBER                                      | -8    | 49     |
| s  | X6XA1X         | TAPERED FRAME RAIL ENDS        | WITHOUT TAPERED FRAME RAIL ENDS                                     | 0     | 0      |
|    | 69XD3X         | MUD FLAP BRACKETS              | BETTS B87 SERIES WITH CONSPICUITY FEATURE (FMVSS 108)               | 0     | 27     |
|    | 67XG1X         | MUD FLAP, REAR AXLE            | BLACK POLYETHYLENE WITH WHITE "MACK" LETTERS                        | 0     | 9      |
| S  | 4DXM9X         | FRONT BUMPER                   | EXTENDED-SWEPT BACK-STEEL                                           | 0     | 0      |
| S  | 4ZAAAX         | TRUNNION BRACKET               | BASIC SOLUTION TRUNNION BRACKET, STD HEIGHT                         | 0     | 0      |
| S  | 4EXG1X         | TOWING DEVICE, FRONT           | HOOKS                                                               | 0     | 0      |
| S  | 2RAA1X         | FUEL LEVEL SENDER UNIT, LIQUID | BASIC FUEL LEVEL SENDER MOUNTED ON L.H TANK                         | 0     | 0      |
|    | 288AE0         | FUEL TANK - LH                 | 116 GALLON (440 L) 22" ALUMINUM D-SHAPE                             | 228   | 100    |
| s  | 290AA1         | FUEL TANK - RH                 | W/O RH FUEL TANK                                                    | 0     | 0      |
| S  | JHXB1X         | FUEL LINE MATERIAL             | BRAIDED HOSE                                                        | 5     | 3      |
| S  | 8520C2         | FUEL FILLER NECK OPTIONS       | WITHOUT FILLER NECK SCREEN, WITH NON-LOCKABLE FUEL TANK CAP         | 0     | 0      |
|    | 12AA1X         | FUEL SYSTEM - DUAL             | W/O FUEL LINE OPTION                                                | 0     | 0      |
| S  | Q2AA1X         | CAB ACCESS STEPS               | STANDARD 2 STEP CAB ACCESS                                          | 0     | 0      |
| S  | 223AA3         | STEPS (BRIGHT) - FUEL TANK     | STANDARD FINISH STEPS AND BRIGHT FINISH STRAPS                      | 0     | 0      |