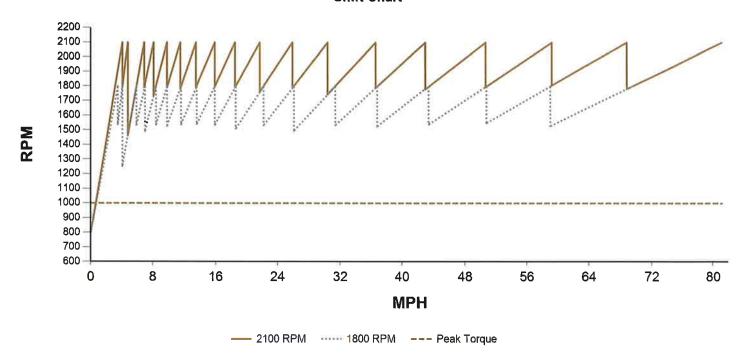

|                      |        |                            | WEIGHT (LB)                                                                 |       |      |
|----------------------|--------|----------------------------|-----------------------------------------------------------------------------|-------|------|
| ENGINE/TRANSMISSIONS |        | SIONS                      | DESCRIPTION                                                                 | FRONT | REAR |
|                      | 100490 | ENGINE / MOTOR             | MP8-455C MACK 455HP @ 1400-1700 RPM (PEAK) 2100 RPM (GOV) 1750 LB-FT, US'21 | 2,108 | 530  |
| S                    | 3GCB1X | GHG APPLICATION, VEHICLE   | GREEN HOUSE GAS VOCATIONAL APPLICATION                                      | 0     | 0    |
|                      | 136AG5 | TRANSMISSION               | FULLER RTLO-20918B (14.40/0.73)                                             | 618   | 206  |
| s                    | V4EZ9X | GEARBOX 12TH GEAR LOCK-OUT | WITHOUT 12TH GEARBOX GEAR LOCK-OUT                                          | 0     | 0    |