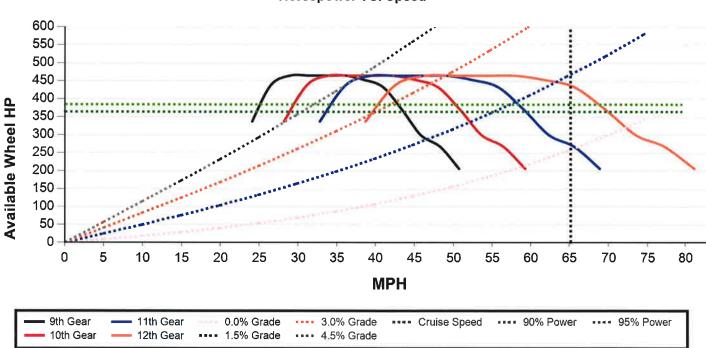

|                      |        |                            | WEIGHT (LB)                                                                 |       |      |
|----------------------|--------|----------------------------|-----------------------------------------------------------------------------|-------|------|
| ENGINE/TRANSMISSIONS |        | SIONS                      | DESCRIPTION                                                                 | FRONT | REAR |
|                      | 100490 | ENGINE / MOTOR             | MP8-455C MACK 455HP @ 1400-1700 RPM (PEAK) 2100 RPM (GOV) 1750 LB-FT, US'21 | 2,108 | 530  |
| S                    | 3GCB1X | GHG APPLICATION, VEHICLE   | GREEN HOUSE GAS VOCATIONAL APPLICATION                                      | 0     | 0    |
|                      | 136AG5 | TRANSMISSION               | FULLER RTLO-20918B (14.40/0.73)                                             | 618   | 206  |
| s                    | V4EZ9X | GEARBOX 12TH GEAR LOCK-OUT | WITHOUT 12TH GEARBOX GEAR LOCK-OUT                                          | 0     | 0    |