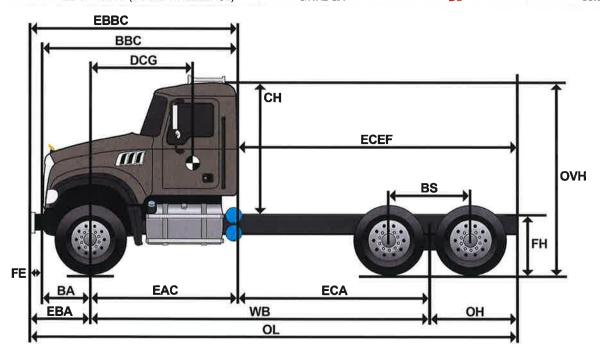

### **GRANITE 64FR**

|      |             |                                                                                                                                                                                                                                                                                                                                                                                                                                                                                                                                                                                                                                                                                                                                                                                                                                                                                                                                                                                                                                                                                                                                                                                                                                                                                                                                                                                                                                                                                                                                                                                                                                                                                                                                                                                                                                                                                                                                                                                                                                                                                                                                |                           | WEIGH | WEIGHT (LB) |  |  |
|------|-------------|--------------------------------------------------------------------------------------------------------------------------------------------------------------------------------------------------------------------------------------------------------------------------------------------------------------------------------------------------------------------------------------------------------------------------------------------------------------------------------------------------------------------------------------------------------------------------------------------------------------------------------------------------------------------------------------------------------------------------------------------------------------------------------------------------------------------------------------------------------------------------------------------------------------------------------------------------------------------------------------------------------------------------------------------------------------------------------------------------------------------------------------------------------------------------------------------------------------------------------------------------------------------------------------------------------------------------------------------------------------------------------------------------------------------------------------------------------------------------------------------------------------------------------------------------------------------------------------------------------------------------------------------------------------------------------------------------------------------------------------------------------------------------------------------------------------------------------------------------------------------------------------------------------------------------------------------------------------------------------------------------------------------------------------------------------------------------------------------------------------------------------|---------------------------|-------|-------------|--|--|
| MODE | EL DEFINING | The Party of the P | DESCRIPTION               | FRONT | REAR        |  |  |
| S    | PB100J      | PRICE BOOK LEVEL                                                                                                                                                                                                                                                                                                                                                                                                                                                                                                                                                                                                                                                                                                                                                                                                                                                                                                                                                                                                                                                                                                                                                                                                                                                                                                                                                                                                                                                                                                                                                                                                                                                                                                                                                                                                                                                                                                                                                                                                                                                                                                               | 2025B Pricebook           | 0     | 0           |  |  |
| S    | LAX05X      | VOLTAGE                                                                                                                                                                                                                                                                                                                                                                                                                                                                                                                                                                                                                                                                                                                                                                                                                                                                                                                                                                                                                                                                                                                                                                                                                                                                                                                                                                                                                                                                                                                                                                                                                                                                                                                                                                                                                                                                                                                                                                                                                                                                                                                        | ELECTRICAL SYSTEM 12 VOLT | 0     | 0           |  |  |

|      |             |                                            |                                                                                   | WEIGHT (LB) |       |
|------|-------------|--------------------------------------------|-----------------------------------------------------------------------------------|-------------|-------|
| CUST | OMER/VEHICL | E INFO                                     | DESCRIPTION                                                                       | FRONT       | REAR  |
| S    | 002EF2      | CHASSIS (BASE MODEL)                       | GRANITE 64FR                                                                      | 4,853       | 1,764 |
| S    | 99X93X      | ASSEMBLY PLANT                             | Made in Macungie, PA USA                                                          | 0           | 0     |
|      | MP2001      | CUSTOMER FLEET SIZE                        | DEALER FLEET WITH LESS THAN 25 VEHICLES IN OWN FLEET OF ANY VEHICLE BRAND         | 0           | 0     |
| S    | 013001      | TYPE OF SERVICE                            | COMMERCIAL                                                                        | 0           | 0     |
| S    | M98018      | WARRANTY REGISTRATION LOCATION             | USA - WARRANTY REGISTRATION LOCATION                                              | 0           | 0     |
|      | MBT02T      | EMISSION WARRANTY<br>CERTIFICATION         | CARB + EPA for Mack MP7 / MP8 Diesel                                              | 0           | 0     |
|      | M84037      | INTENDED REGISTRATION LOCATION             | OREGON                                                                            | 0           | 0     |
| S    | 5050B5      | INITIAL REGISTRATION LOCATION              | USA REGISTRATION                                                                  | 0           | 0     |
|      | 5FFB1X      | BRAND ORNAMENT                             | BULLDOG, CHROME                                                                   | 0           | 0     |
| S    | 534014      | LANGUAGE-PUBS/DECAL/SIGNS                  | ENGLISH                                                                           | 0           | 0     |
| s    | DHX10X      | ROAD CONDITION                             | WELL MAINTAINED SURFACED ROADS >95% DRIVING DISTANCE                              | 0           | 0     |
|      | 0050L5      | VEHICLE USE & BODY/TRAILER<br>TYPE         | DUMP TRUCK                                                                        | 0           | 0     |
|      | 2KEC1X      | TRAILER TYPE                               | FIXED DRAWBAR TRAILER AND CENTERED AXLES                                          | 0           | 0     |
|      | DKXG2X      | GROSS COMBINATION WEIGHT (CA in PC29 only) | 80,000 LB (36 TONNES) GROSS COMBINATION WEIGHT                                    | 0           | 0     |
| S    | 7OBB1X      | BRAKE REGULATION                           | BRAKE REGULATION, STOPPING DISTANCE 94M (310FT)                                   | 0           | 0     |
|      | QCXB1X      | TOPOGRAPHY                                 | GRADES <6% GREATER THAN 98% OF DRIVING DISTANCE MAX GRADE 16%                     | 0           | 0     |
| S    | E1BD1X      | AMBIENT TEMP UPPER LIMIT                   | AMBIENT TEMPERATURE HOT. WARMER THAN 104 F (40 C) ALLOWED UP TO 25 HOURS PER YEAR | 0           | 0     |
| S    | 032A89      | OPERATING TERRAIN GRADE CONDITIONS         | ON-OFF HIGHWAY, STARTING GRADES<18%                                               | 0           | 0     |
| S    | 033A10      | LOADING SURFACE FACTOR                     | CONCRETE LOADING AND / OR UNLOADING SURFACE                                       | 0           | 0     |
|      | 0341A2      | VEHICLE VOCATION                           | PICKUP & DELIVERY / SHORT HAUL SERVICE                                            | 0           | 0     |
|      | 0260H6      | SALES PROMOTION                            | SOURCEWELL SALES PROGRAM                                                          | 0           | 0     |
|      | 0120K2      | MARKETING PROMOTION                        | BUYBACK COMMITMENT                                                                | 0           | 0     |

|    |                |                                |                                                                     | WEIGH | T (LB) |
|----|----------------|--------------------------------|---------------------------------------------------------------------|-------|--------|
| FF | RAME EQUIPMENT | FUEL TANKS                     | DESCRIPTION                                                         | FRONT | REAR   |
|    | 271208         | WHEELBASE                      | 208"                                                                | 142   | 142    |
|    | 374063         | AF (OVERHANG)                  | 63"                                                                 | -19   | 258    |
|    | MCE0FE         | FRAME RAILS & LINERS           | 11.1 x 105 x 300mm - (0.437" x 4.13" x 11.81"); RBM 3,160,000 LB-IN | 0     | 0      |
|    | A0XF3X         | FRONT FRAME LENGTH             | BUMPER POSITION EXTENDED 20" (SNOW)                                 | 148   | -15    |
|    | 281AA6         | CROSSMEMBERS                   | BOC AND INTERMEDIATE CROSSMEMBERS, HD I-BEAM                        | 27    | 27     |
| S  | Q5AA1X         | REAR CROSSMEMBER OPTIONS       | STEEL CLOSING REAR CROSSMEMBER                                      | -8    | 49     |
| s  | X6XA1X         | TAPERED FRAME RAIL ENDS        | WITHOUT TAPERED FRAME RAIL ENDS                                     | 0     | 0      |
|    | 69XD3X         | MUD FLAP BRACKETS              | BETTS B87 SERIES WITH CONSPICUITY FEATURE (FMVSS 108)               | 0     | 27     |
|    | 67XG1X         | MUD FLAP, REAR AXLE            | BLACK POLYETHYLENE WITH WHITE "MACK" LETTERS                        | 0     | 9      |
| S  | 4DXM9X         | FRONT BUMPER                   | EXTENDED-SWEPT BACK-STEEL                                           | 0     | 0      |
| S  | 4ZAAAX         | TRUNNION BRACKET               | BASIC SOLUTION TRUNNION BRACKET, STD HEIGHT                         | 0     | 0      |
| S  | 4EXG1X         | TOWING DEVICE, FRONT           | HOOKS                                                               | 0     | 0      |
| S  | 2RAA1X         | FUEL LEVEL SENDER UNIT, LIQUID | BASIC FUEL LEVEL SENDER MOUNTED ON L.H TANK                         | 0     | 0      |
|    | 288AE0         | FUEL TANK - LH                 | 116 GALLON (440 L) 22" ALUMINUM D-SHAPE                             | 228   | 100    |
| s  | 290AA1         | FUEL TANK - RH                 | W/O RH FUEL TANK                                                    | 0     | 0      |
| S  | JHXB1X         | FUEL LINE MATERIAL             | BRAIDED HOSE                                                        | 5     | 3      |
| S  | 8520C2         | FUEL FILLER NECK OPTIONS       | WITHOUT FILLER NECK SCREEN, WITH NON-LOCKABLE FUEL TANK CAP         | 0     | 0      |
|    | 12AA1X         | FUEL SYSTEM - DUAL             | W/O FUEL LINE OPTION                                                | 0     | 0      |
| S  | Q2AA1X         | CAB ACCESS STEPS               | STANDARD 2 STEP CAB ACCESS                                          | 0     | 0      |
| S  | 223AA3         | STEPS (BRIGHT) - FUEL TANK     | STANDARD FINISH STEPS AND BRIGHT FINISH STRAPS                      | 0     | 0      |